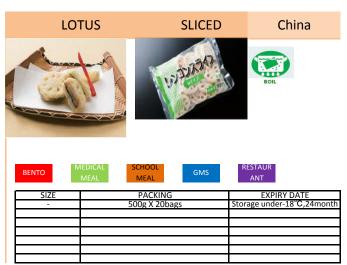

**CHOPPED** 

China

**LOTUS** 

| BENTO | MEAL MEAL   | GMS | ANT              |           |
|-------|-------------|-----|------------------|-----------|
| SIZE  | PACKING     |     | EXPIRY D.        | ATE       |
| -     | 1kg X 10baş | ξS  | Storage under 10 | °C,6month |
|       |             |     |                  |           |
|       |             |     |                  |           |
|       |             |     |                  |           |
|       |             |     |                  |           |
|       |             |     |                  |           |
|       |             |     |                  |           |