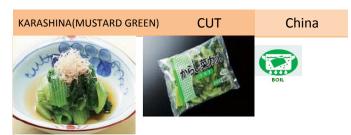

|             |
|          |                                      |             |
|          |                                      |             |
| <b> </b> |                                      |             |
|          |                                      |             |

FLOWER SHAPE CUT

China

**CARROT** 









| SIZE | PACKING     | EXPIRY DATE                |
|------|-------------|----------------------------|
| -    | 5kg X 2bags | Storage under-18°C,24month |
|      |             |                            |
|      |             |                            |
|      |             |                            |
|      |             |                            |
|      |             |                            |





China

**STRAWBERRY** 







China

**LYCHEE** 





| BENTO | MEDICAL SCHOOL MEAL MEAL | GMS | RESTAUR<br>ANT             |
|-------|--------------------------|-----|----------------------------|
| SIZE  | PACKING                  |     | EXPIRY DATE                |
| -     | 500g X 20bag             | S   | Storage under-18°C,24month |
|       |                          |     |                            |
|       |                          |     |                            |
|       |                          |     |                            |
|       |                          |     |                            |
|       |                          |     |                            |

**CUT** 

China





**KOMATSUNA** 



















**CUT** 

China

**WAKEGI GREEN ONION** 



### **GREEN BEAN**





| SCHOOL | RESTAUR |
|----