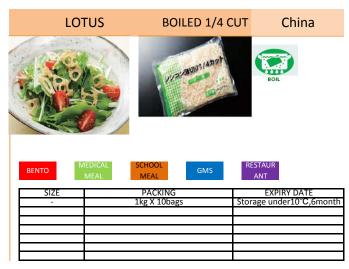

**CHOPPED** 

China

**LOTUS** 

| BENTO | MEAL MEAL   | GMS | ANT              |           |
|-------|-------------|-----|------------------|-----------|
| SIZE  | PACKING     |     | EXPIRY D.        | ATE       |
| -     | 1kg X 10baş | ξS  | Storage under 10 | °C,6month |
|       |             |     |                  |           |
|       |             |     |                  |           |
|       |             |     |                  |           |
|       |             |     |                  |           |
|       |             |     |                  |           |
|       |             |     |                  |           |