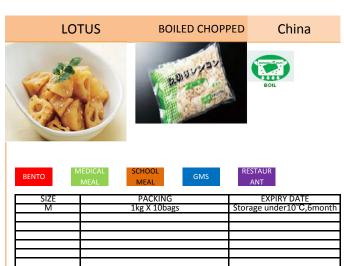

**CHOPPED** 

China

**LOTUS** 

| BENTO | MEAL MEAL   | GMS | ANT              |           |
|-------|-------------|-----|------------------|-----------|
| SIZE  | PACKING     |     | EXPIRY D.        | ATE       |
| -     | 1kg X 10baş | ξS  | Storage under 10 | °C,6month |
|       |             |     |                  |           |
|       |             |     |                  |           |
|       |             |     |                  |           |
|       |             |     |                  |           |
|       |             |     |                  |           |
|       |             |     |                  |           |