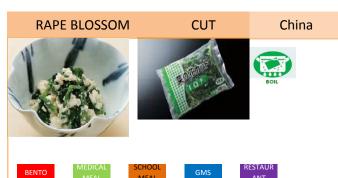

|









|                        | MEAL | MEAL                                  | GMS | ANT                                                 |           |
|------------------------|------|---------------------------------------|-----|-----------------------------------------------------|-----------|
| SIZE<br>CUT<br>CHOPPED |      | PACKING<br>500g X 20ba<br>500g X 20ba | ags | EXPIRY DA<br>Storage under-18°<br>Storage under-18° | C,24month |
| 011011123              |      | 500g N 2000                           | -7- |                                                     |           |
|                        |      |                                       |     |                                                     |           |

**SLICED** 

China

RED PEPPER









|      | MEAL MEAL          | ANT                        |
|------|--------------------|----------------------------|
| SIZE | PACKING            | EXPIRY DATE                |
| -    | 500g X 20bags(BQF) | Storage under-18°C,24month |
| -    | 500g X 20bags(IQF) | Storage under-18°C,24month |
|      |                    |                            |
|      |                    |                            |
|      |                    |                            |
|      |                    |                            |
|      |                    |                            |













# **GREEN ASPARAGUS**





China



| BENTO | MEAL SCHOOL MEAL | GMS | RESTAUR<br>ANT             |
|-------|------------------|-----|----------------------------|
| SIZE  | PACKING          |