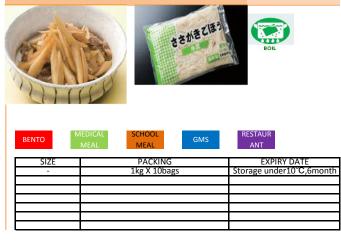

**CHOPPED** 

China

**LOTUS** 

| BENTO | MEAL MEAL   | GMS | ANT              |           |
|-------|-------------|-----|------------------|-----------|
| SIZE  | PACKING     |     | EXPIRY D.        | ATE       |
| -     | 1kg X 10baş | ξS  | Storage under 10 | °C,6month |
|       |             |     |                  |           |
|       |             |     |                  |           |
|       |             |     |                  |           |
|       |             |     |                  |           |
|       |             |     |                  |           |
|       |             |     |                  |           |