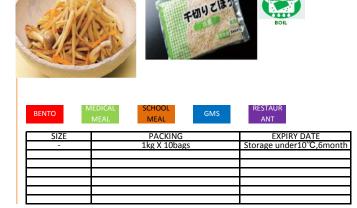

**CHOPPED** 

China

**LOTUS** 

| BENTO | MEAL MEAL   | GMS | ANT              |           |
|-------|-------------|-----|------------------|-----------|
| SIZE  | PACKING     |     | EXPIRY D.        | ATE       |
| -     | 1kg X 10baş | ξS  | Storage under 10 | °C,6month |
|       |             |     |                  |           |
|       |             |     |                  |           |
|       |             |     |                  |           |
|       |             |     |                  |           |
|       |             |     |                  |           |
|       |             |     |                  |           |