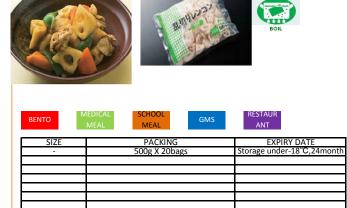

V F
E R
O
E Z
T E
A N
B
L
E S

| BENTO | MEAL MEAL     | ANT                        |
|-------|---------------|----------------------------|
| SIZE  | PACKING       | EXPIRY DATE                |
| -     | 500g X 20bags | Storage under-18°C,24month |
|       |               |                            |
|       |               |                            |
|       |               |                            |
|       |               |                            |
| -     |               | +                          |
|       |               |                            |