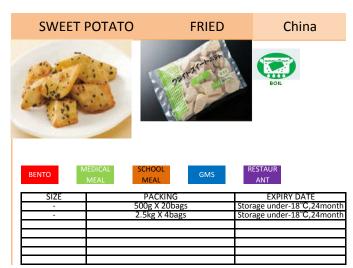

V F
E R
O
E Z
T E
A N
B
L
E S

| BENTO | MEAL MEAL     | ANT                        |
|-------|---------------|----------------------------|
| SIZE  | PACKING       | EXPIRY DATE                |
| -     | 500g X 20bags | Storage under-18°C,24month |
|       |               |                            |
|       |               |                            |
|       |               |                            |
|       |               |                            |
| -     |               | +                          |
|       |               |                            |