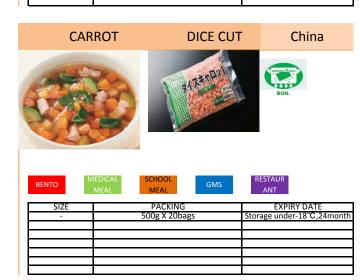

V F
E R
O
E Z
T E
A N
B
L
E S

| BENTO | MEAL MEAL     | ANT                        |
|-------|---------------|----------------------------|
| SIZE  | PACKING       | EXPIRY DATE                |
| -     | 500g X 20bags | Storage under-18°C,24month |
|       |               |                            |
|       |               |                            |
|       |               |                            |
|       |               |                            |
| -     |               | +                          |
|       |               |                            |