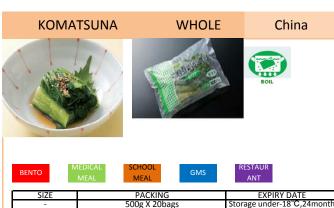

V F
E R
O
E Z
T E
A N
B
L
E S

| BENTO | MEAL MEAL     | ANT                        |
|-------|---------------|----------------------------|
| SIZE  | PACKING       | EXPIRY DATE                |
| -     | 500g X 20bags | Storage under-18°C,24month |
|       |               |                            |
|       |               |                            |
|       |               |                            |
|       |               |                            |
| -     |               | +                          |
|       |               |                            |