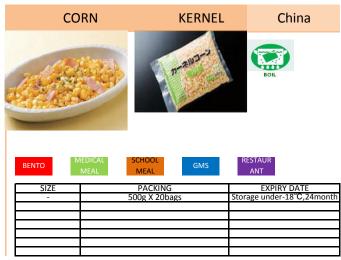

V F
E R
O
E Z
T E
A N
B
L
E S

| BENTO | MEAL MEAL     | ANT                        |
|-------|---------------|----------------------------|
| SIZE  | PACKING       | EXPIRY DATE                |
| -     | 500g X 20bags | Storage under-18°C,24month |
|       |               |                            |
|       |               |                            |
|       |               |                            |
|       |               |                            |
| -     |               | +                          |
|       |               |                            |