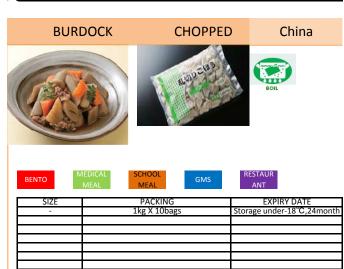

**BURDOCK** 

**BURDOCK** 

**BOILED SLICED** 

**BOILED THINLY SLICED** 

China

China

| BENTO | MEAL MEAL     | GMS | ANT                        |
|-------|---------------|-----|----------------------------|
| SIZE  | PACKING       |     | EXPIRY DATE                |
| -     | 500g X 20bags |     | Storage under-18°C,24month |
|       |               |     |                            |
|       |               |     |                            |
|       |               |     |                            |
|       |               |     |                            |
|       |               |     |                            |