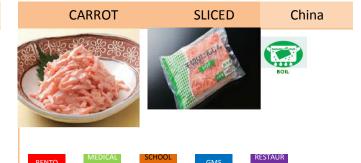

|                        | MEAL | MEAL                                  | GMS | ANT                                                 |           |
|------------------------|------|---------------------------------------|-----|-----------------------------------------------------|-----------|
| SIZE<br>CUT<br>CHOPPED |      | PACKING<br>500g X 20ba<br>500g X 20ba | ags | EXPIRY DA<br>Storage under-18°<br>Storage under-18° | C,24month |
| 011011123              |      | 500g N 2000                           | -7- |                                                     |           |
|                        |      |                                       |     |                                                     |           |