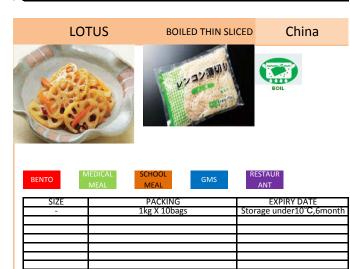

**CHOPPED** 

China

**LOTUS** 

| BENTO | MEAL MEAL   | GMS | ANT              |           |
|-------|-------------|-----|------------------|-----------|
| SIZE  | PACKING     |     | EXPIRY D.        | ATE       |
| -     | 1kg X 10baş | ξS  | Storage under 10 | °C,6month |
|       |             |     |                  |           |
|       |             |     |                  |           |
|       |             |     |                  |           |
|       |             |     |                  |           |
|       |             |     |                  |           |
|       |             |     |                  |           |