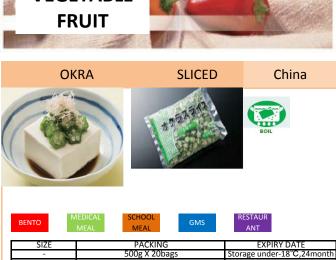

V F
E R
O
E Z
T E
A N
B
L
E S

| BENTO | MEAL MEAL     | ANT                        |
|-------|---------------|----------------------------|
| SIZE  | PACKING       | EXPIRY DATE                |
| -     | 500g X 20bags | Storage under-18°C,24month |
|       |               |                            |
|       |               |                            |
|       |               |                            |
|       |               |                            |
| -     |               | +                          |
|       |               |                            |

|                        | MEAL | MEAL                                  | GMS | ANT                                                 |           |
|------------------------|------|---------------------------------------|-----|-----------------------------------------------------|-----------|
| SIZE<br>CUT<br>CHOPPED |      | PACKING<br>500g X 20ba<br>500g X 20ba | ags | EXPIRY DA<br>Storage under-18°<br>Storage under-18° | C,24month |
| 011011123              |      | 500g N 2000                           | -7- |                                                     |           |
|                        |      |                                       |     |                                                     |           |

**SLICED** 

China

RED PEPPER

|      | MEAL MEAL          | ANT                        |
|------|--------------------|----------------------------|
| SIZE | PACKING            | EXPIRY DATE                |
| -    | 500g X 20bags(BQF) | Storage under-18°C,24month |
| -    | 500g X 20bags(IQF) | Storage under-18°C,24month |
|      |                    |                            |
|      |                    |                            |
|      |                    |                            |
|      |                    |                            |
|      |                    |                            |