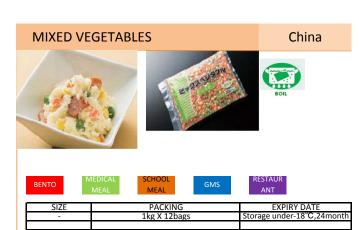

V F
E R
O
E Z
T E
A N
B
L
E S

| BENTO | MEAL MEAL     | ANT                        |
|-------|---------------|----------------------------|
| SIZE  | PACKING       | EXPIRY DATE                |
| -     | 500g X 20bags | Storage under-18°C,24month |
|       |               |                            |
|       |               |                            |
|       |               |                            |
|       |               |                            |
| -     |               | +                          |
|       |               |                            |