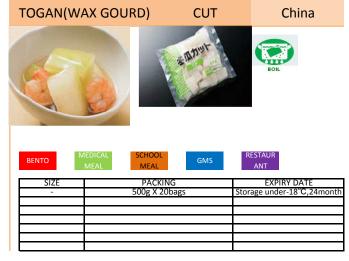

|









|                        | MEAL | MEAL                                  | GMS | ANT                                                 |           |
|------------------------|------|---------------------------------------|-----|-----------------------------------------------------|-----------|
| SIZE<br>CUT<br>CHOPPED |      | PACKING<br>500g X 20ba<br>500g X 20ba | ags | EXPIRY DA<br>Storage under-18°<br>Storage under-18° | C,24month |
| 011011123              |      | 500g N 2000                           | -7- |                                                     |           |
|                        |      |                                       |     |                                                     |           |

**SLICED** 

China

RED PEPPER









|      | MEAL MEAL          | ANT                        |
|------|--------------------|----------------------------|
| SIZE | PACKING            | EXPIRY DATE                |
| -    | 500g X 20bags(BQF) | Storage under-18°C,24month |
| -    | 500g X 20bags(IQF) | Storage under-18°C,24month |
|      |                    |                            |
|      |                    |                            |
|      |                    |                            |
|      |                    |                            |
|      |                    |                            |













# **GREEN ASPARAGUS**





China



| BENTO | MEAL SCHOOL MEAL | GMS | RESTAUR<br>ANT             |
|-------|------------------|-----|----------------------------|
| SIZE  | PACKING