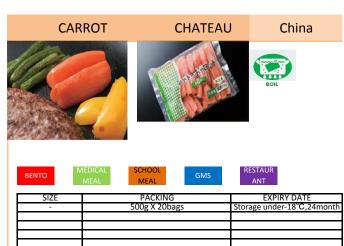

FLOWER SHAPE CUT

China

**CARROT** 

| SIZE | PACKING     | EXPIRY DATE                |
|------|-------------|----------------------------|
| -    | 5kg X 2bags | Storage under-18°C,24month |
|      |             |                            |
|      |             |                            |
|      |             |                            |
|      |             |                            |
|      |             |                            |