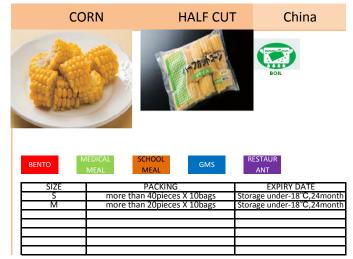

# **GREEN ASPARAGUS**

China

| BENTO | MEAL SCHOOL MEAL | GMS | RESTAUR<br>ANT             |
|-------|------------------|-----|----------------------------|
| SIZE  | PACKING          |     | EXPIRY DATE                |
| S     | 500g X 20bag     | S   | Storage under-18°C,24month |
| M     | 500g X 20bag     | S   | Storage under-18°C,24month |
| CUT   | 500g X 20bag     | S   | Storage under-18°C,24month |
|       |                  |     |                            |
|       |                  |     |                            |