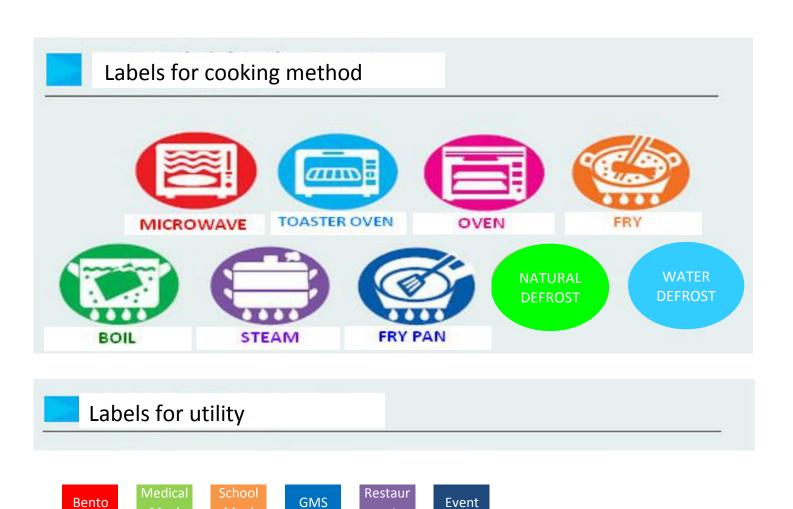

# How to look product label

#### Cautions:

- 1,Some products have a little changes for style.
- 2, Frozen prepared foods are made by hands. Size is reference.
- 3, Size of diameter, length, width, thickness are all cm (centimeter).