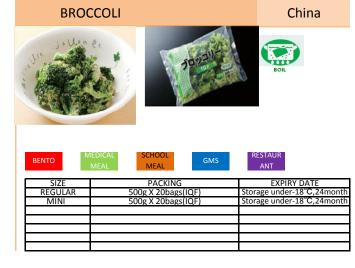

**SLICED** 

China

RED PEPPER

|      | MEAL MEAL          | ANT                        |
|------|--------------------|----------------------------|
| SIZE | PACKING            | EXPIRY DATE                |
| -    | 500g X 20bags(BQF) | Storage under-18°C,24month |
| -    | 500g X 20bags(IQF) | Storage under-18°C,24month |
|      |                    |                            |
|      |                    |                            |
|      |                    |                            |
|      |                    |                            |
|      |                    |                            |