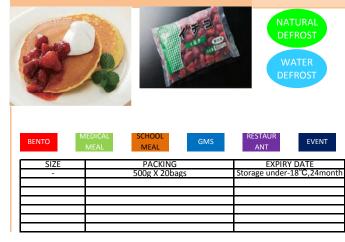

|
|          |                                      |             |
|          |                                      |             |
|          |                                      |             |
| <b> </b> |                                      |             |
|          |                                      |             |

FLOWER SHAPE CUT

China

**CARROT** 









| SIZE | PACKING     | EXPIRY DATE                |
|------|-------------|----------------------------|
| -    | 5kg X 2bags | Storage under-18°C,24month |
|      |             |                            |
|      |             |                            |
|      |             |                            |
|      |             |                            |
|      |             |                            |





China

**STRAWBERRY** 







China

**LYCHEE** 





| BENTO | MEDICAL SCHOOL MEAL MEAL | GMS | RESTAUR<br>ANT             |
|-------|--------------------------|-----|----------------------------|
| SIZE  | PACKING                  |     | EXPIRY DATE                |
| -     | 500g X 20bag             | S   | Storage under-18°C,24month |
|       |                          |     |                            |
|       |                          |     |                            |
|       |                          |     |                            |
|       |                          |     |                            |
|       |                          |     |                            |

**CUT** 

China





**KOMATSUNA** 



















**CUT** 

China

**WAKEGI GREEN ONION**