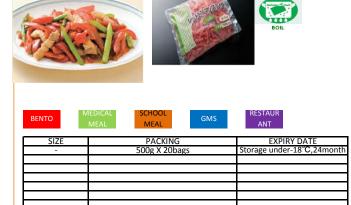

|









|                        | MEAL | MEAL                                  | GMS | ANT                                                 |           |
|------------------------|------|---------------------------------------|-----|-----------------------------------------------------|-----------|
| SIZE<br>CUT<br>CHOPPED |      | PACKING<br>500g X 20ba<br>500g X 20ba | ags | EXPIRY DA<br>Storage under-18°<br>Storage under-18° | C,24month |
| 011011123              |      | 500g N 2000                           | -7- |                                                     |           |
|                        |      |                                       |     |                                                     |           |

**SLICED** 

China

RED PEPPER









|      | MEAL MEAL          | ANT                        |
|------|--------------------|----------------------------|
| SIZE | PACKING            | EXPIRY DATE                |
| -    | 500g X 20bags(BQF) | Storage under-18°C,24month |
| -    | 500g X 20bags(IQF) | Storage under-18°C,24month |
|      |                    |                            |
|      |                    |                            |
|      |                    |                            |
|      |                    |                            |
|      |                    |                            |













# **GREEN ASPARAGUS**





China



| BENTO | MEAL SCHOOL MEAL | GMS | RESTAUR<br>ANT             |
|-------|------------------|-----|----------------------------|
| SIZE  | PACKING