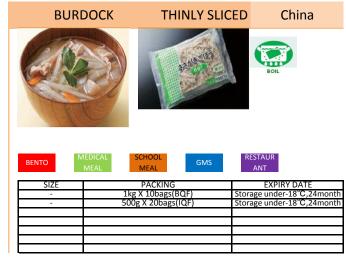

**BURDOCK** 

**BURDOCK** 

**BOILED SLICED** 

**BOILED THINLY SLICED** 

China

China

| BENTO | MEAL MEAL     | GMS | ANT                        |
|-------|---------------|-----|----------------------------|
| SIZE  | PACKING       |     | EXPIRY DATE                |
| -     | 500g X 20bags |     | Storage under-18°C,24month |
|       |               |     |                            |
|       |               |     |                            |
|       |               |     |                            |
|       |               |     |                            |
|       |               |     |                            |