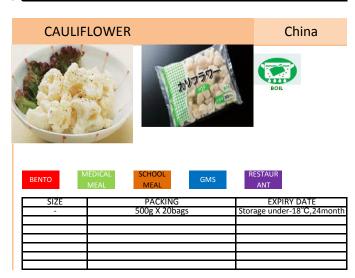

|









|                        | MEAL | MEAL                                  | GMS | ANT                                                 |           |
|------------------------|------|---------------------------------------|-----|-----------------------------------------------------|-----------|
| SIZE<br>CUT<br>CHOPPED |      | PACKING<br>500g X 20ba<br>500g X 20ba | ags | EXPIRY DA<br>Storage under-18°<br>Storage under-18° | C,24month |
| 011011123              |      | 500g N 2000                           | -7- |                                                     |           |
|                        |      |                                       |     |                                                     |           |

**SLICED** 

China

RED PEPPER









|      | MEAL MEAL          | ANT                        |
|------|--------------------|----------------------------|
| SIZE | PACKING            | EXPIRY DATE                |
| -    | 500g X 20bags(BQF) | Storage under-18°C,24month |
| -    | 500g X 20bags(IQF) | Storage under-18°C,24month |
|      |                    |                            |
|      |                    |                            |
|      |                    |                            |
|      |                    |                            |
|      |                    |                            |













# **GREEN ASPARAGUS**





China



| BENTO | MEAL SCHOOL MEAL | GMS | RESTAUR<br>ANT             |
|-------|------------------|-----|----------------------------|
| SIZE  | PACKING          |