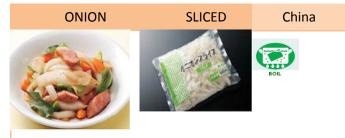

|                        | MEAL | MEAL                                  | GMS | ANT                                                 |           |
|------------------------|------|---------------------------------------|-----|-----------------------------------------------------|-----------|
| SIZE<br>CUT<br>CHOPPED |      | PACKING<br>500g X 20ba<br>500g X 20ba | ags | EXPIRY DA<br>Storage under-18°<br>Storage under-18° | C,24month |
| 011011123              |      | 500g N 2000                           | -7- |                                                     |           |
|                        |      |                                       |     |                                                     |           |