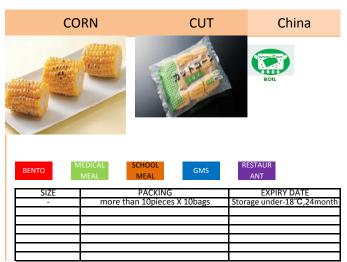

|                        | MEAL | MEAL                                  | GMS | ANT                                                 |           |
|------------------------|------|---------------------------------------|-----|-----------------------------------------------------|-----------|
| SIZE<br>CUT<br>CHOPPED |      | PACKING<br>500g X 20ba<br>500g X 20ba | ags | EXPIRY DA<br>Storage under-18°<br>Storage under-18° | C,24month |
| 011011123              |      | 500g N 2000                           | -7- |                                                     |           |
|                        |      |                                       |     |                                                     |           |