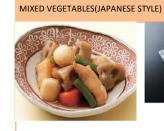

V F
E R
O
E Z
T E
A N
B
L
E S

| BENTO | MEAL MEAL     | ANT                        |
|-------|---------------|----------------------------|
| SIZE  | PACKING       | EXPIRY DATE                |
| -     | 500g X 20bags | Storage under-18°C,24month |
|       |               |                            |
|       |               |                            |
|       |               |                            |
|       |               |                            |
| -     |               | +                          |
|       |               |                            |