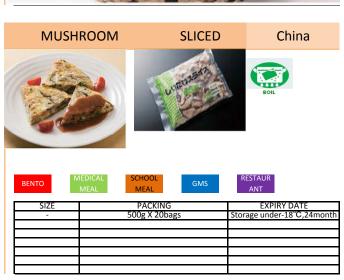

|                        | MEAL | MEAL                                  | GMS | ANT                                                 |           |
|------------------------|------|---------------------------------------|-----|-----------------------------------------------------|-----------|
| SIZE<br>CUT<br>CHOPPED |      | PACKING<br>500g X 20ba<br>500g X 20ba | ags | EXPIRY DA<br>Storage under-18°<br>Storage under-18° | C,24month |
| 011011123              |      | 500g N 2000                           | -7- |                                                     |           |
|                        |      |                                       |     |                                                     |           |