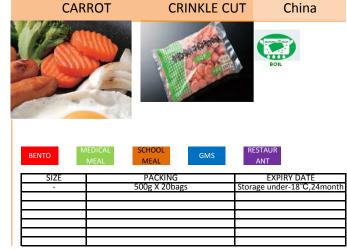

|                        | MEAL | MEAL                                  | GMS | ANT                                                 |           |
|------------------------|------|---------------------------------------|-----|-----------------------------------------------------|-----------|
| SIZE<br>CUT<br>CHOPPED |      | PACKING<br>500g X 20ba<br>500g X 20ba | ags | EXPIRY DA<br>Storage under-18°<br>Storage under-18° | C,24month |
| 011011123              |      | 500g N 2000                           | -7- |                                                     |           |
|                        |      |                                       |     |                                                     |           |