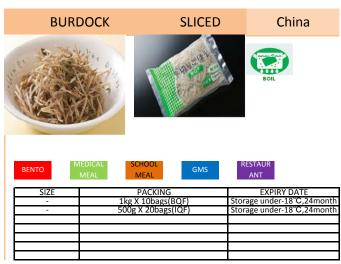

**BURDOCK** 

**BURDOCK** 

**BOILED SLICED** 

**BOILED THINLY SLICED** 

China

China

| BENTO | MEAL MEAL     | GMS | ANT                        |
|-------|---------------|-----|----------------------------|
| SIZE  | PACKING       |     | EXPIRY DATE                |
| -     | 500g X 20bags |     | Storage under-18°C,24month |
|       |               |     |                            |
|       |               |     |                            |
|       |               |     |                            |
|       |               |     |                            |
|       |               |     |                            |