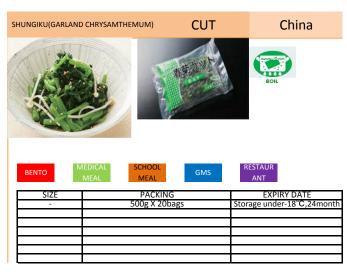

|
|      |             |                            |





China

**STRAWBERRY** 







China

**LYCHEE** 





| BENTO | MEDICAL SCHOOL MEAL MEAL | GMS | RESTAUR<br>ANT             |
|-------|--------------------------|-----|----------------------------|
| SIZE  | PACKING                  |     | EXPIRY DATE                |
| -     | 500g X 20bag             | S   | Storage under-18°C,24month |
|       |                          |     |                            |
|       |                          |     |                            |
|       |                          |     |                            |
|       |                          |     |                            |
|       |                          |     |                            |

**CUT** 

China





**KOMATSUNA** 



















**CUT** 

China

**WAKEGI GREEN ONION** 



### **GREEN BEAN**





| SCHOOL | RESTAUR |
|--------|---------|
|        |         |
|        |         |
|        |         |

| SIZE | PACKING       | EXPIRY DATE                |
|------|---------------|----------------------------|
| S    | 500g X 20bags | Storage under-18°C,24month |
| M    | 500g X 20bags | Storage under-18°C,24month |
|      |               |                            |
|      | <u> </u>      |                            |
|      | ·             |                            |
|      | ·             |                            |
|      |               |                            |



CUT

China







| ( |      |  |
|---|------|--|
|   | BOIL |  |
|   |      |  |

| BENTO | MEDICAL | SCHOOL | GMS   |