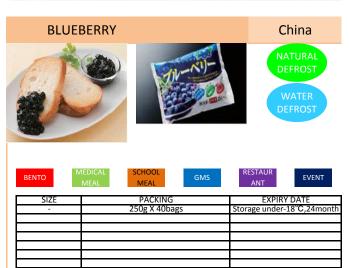

V F
E R
O
E Z
T E
A N
B
L
E S

| BENTO | MEAL MEAL     | ANT                        |
|-------|---------------|----------------------------|
| SIZE  | PACKING       | EXPIRY DATE                |
| -     | 500g X 20bags | Storage under-18°C,24month |
|       |               |                            |
|       |               |                            |
|       |               |                            |
|       |               |                            |
| -     |               | +                          |
|       |               |                            |