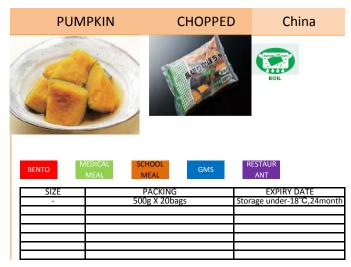

|                        | MEAL | MEAL                                  | GMS | ANT                                                 |           |
|------------------------|------|---------------------------------------|-----|-----------------------------------------------------|-----------|
| SIZE<br>CUT<br>CHOPPED |      | PACKING<br>500g X 20ba<br>500g X 20ba | ags | EXPIRY DA<br>Storage under-18°<br>Storage under-18° | C,24month |
| 011011123              |      | 500g N 2000                           | -7- |                                                     |           |
|                        |      |                                       |     |                                                     |           |