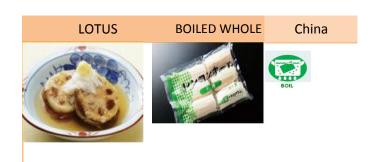

|
|      |               |                            |
|      |               |                            |
|      |               |                            |
|      |               |                            |
|      |               |                            |













| BENTO     | MEAL | MEAL                    | GMS | ANT                              |  |
|-----------|------|-------------------------|-----|----------------------------------|--|
| SIZE<br>- |      | PACKING<br>500g X 20bag | ţs. | EXPIRY DAT<br>Storage under-18°C |  |
|           |      |                         |     |                                  |  |
|           |      |                         |     |                                  |  |

**CHOPPED** 

China

**LOTUS** 









| BENTO | MEAL MEAL   | GMS | ANT              |           |
|-------|-------------|-----|------------------|-----------|
| SIZE  | PACKING     |     | EXPIRY D.        | ATE       |
| -     | 1kg X 10baş | ξS  | Storage under 10 | °C,6month |
|       |             |     |                  |           |
|       |             |     |                  |           |
|       |             |     |                  |           |
|       |             |     |                  |           |
|       |             |     |                  |           |
|       |             |     |                  |           |













| BENTO | MEDICAL<br>MEAL | SCHOOL<br>MEAL | GMS | RESTAUR<br>ANT             |
|-------|-----------------|----------------|-----|----------------------------|
| SIZE  |