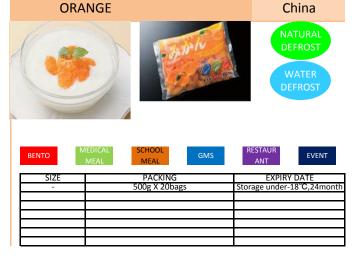

|                        | MEAL | MEAL                                  | GMS | ANT                                                 |           |
|------------------------|------|---------------------------------------|-----|-----------------------------------------------------|-----------|
| SIZE<br>CUT<br>CHOPPED |      | PACKING<br>500g X 20ba<br>500g X 20ba | ags | EXPIRY DA<br>Storage under-18°<br>Storage under-18° | C,24month |
| 011011123              |      | 500g N 2000                           | -7- |                                                     |           |
|                        |      |                                       |     |                                                     |           |