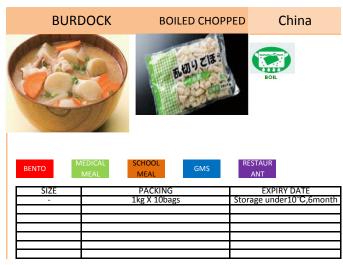

**CHOPPED** 

China

**LOTUS** 

| BENTO | MEAL MEAL   | GMS | ANT              |           |
|-------|-------------|-----|------------------|-----------|
| SIZE  | PACKING     |     | EXPIRY D.        | ATE       |
| -     | 1kg X 10baş | ξS  | Storage under 10 | °C,6month |
|       |             |     |                  |           |
|       |             |     |                  |           |
|       |             |     |                  |           |
|       |             |     |                  |           |
|       |             |     |                  |           |
|       |             |     |                  |           |