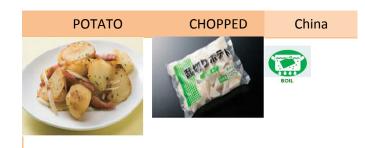

|                        | MEAL | MEAL                                  | GMS | ANT                                                 |           |
|------------------------|------|---------------------------------------|-----|-----------------------------------------------------|-----------|
| SIZE<br>CUT<br>CHOPPED |      | PACKING<br>500g X 20ba<br>500g X 20ba | ags | EXPIRY DA<br>Storage under-18°<br>Storage under-18° | C,24month |
| 011011123              |      | 500g N 2000                           | -7- |                                                     |           |
|                        |      |                                       |     |                                                     |           |