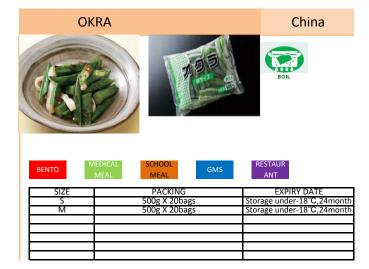

V F
E R
O
E Z
T E
A N
B
L
E S

| BENTO | MEAL MEAL     | ANT                        |
|-------|---------------|----------------------------|
| SIZE  | PACKING       | EXPIRY DATE                |
| -     | 500g X 20bags | Storage under-18°C,24month |
|       |               |                            |
|       |               |                            |
|       |               |                            |
|       |               |                            |
| -     |               | +                          |
|       |               |                            |