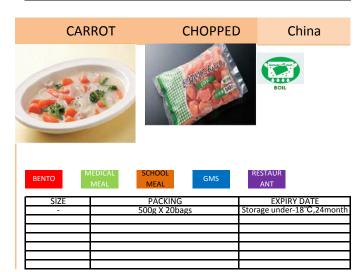

|                        | MEAL | MEAL                                  | GMS | ANT                                                 |           |
|------------------------|------|---------------------------------------|-----|-----------------------------------------------------|-----------|
| SIZE<br>CUT<br>CHOPPED |      | PACKING<br>500g X 20ba<br>500g X 20ba | ags | EXPIRY DA<br>Storage under-18°<br>Storage under-18° | C,24month |
| 011011123              |      | 500g N 2000                           | -7- |                                                     |           |
|                        |      |                                       |     |                                                     |           |