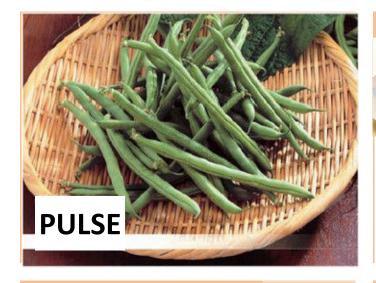

### **GREEN BEAN**

| SCHOOL | RESTAUR |
|--------|---------|
|        |         |
|        |         |
|        |         |

| SIZE | PACKING       | EXPIRY DATE                |
|------|---------------|----------------------------|
| S    | 500g X 20bags | Storage under-18°C,24month |
| M    | 500g X 20bags | Storage under-18°C,24month |
|      |               |                            |
|      | <u> </u>      |                            |
|      | ·             |                            |
|      | ·             |                            |
|      |               |                            |