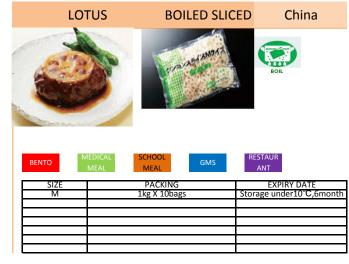

**BURDOCK** 

**BURDOCK** 

**BOILED SLICED** 

**BOILED THINLY SLICED** 

China

China

| BENTO | MEAL MEAL     | GMS | ANT                        |
|-------|---------------|-----|----------------------------|
| SIZE  | PACKING       |     | EXPIRY DATE                |
| -     | 500g X 20bags |     | Storage under-18°C,24month |
|       |               |     |                            |
|       |               |     |                            |
|       |               |     |                            |
|       |               |     |                            |
|       |               |     |                            |